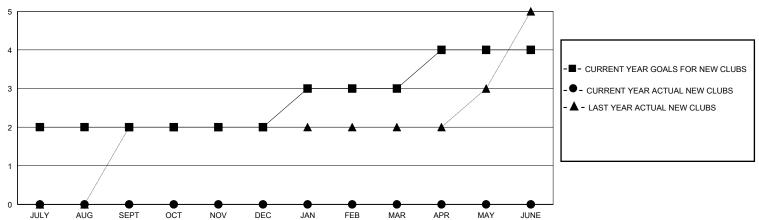

----|------------|
| Clubs RESULTS FOR 2023-2024 |   |     |                         | Members RESULTS FOR 2023-2024 |    |    |            |
|                             |   |     |                         |                               |    |    |            |
| JULY/AUG/SEPT               | 2 | 0   | 3                       | JULY/AUG/SEPT                 | 25 | 69 | 41         |
| OCT/NOV/DEC                 | 0 | 0   | 2                       | OCT/NOV/DEC                   | 0  | 50 | 120        |
| JAN/FEB/MAR                 | 1 | 0   | 0                       | JAN/FEB/MAR                   | 10 | 0  | 0          |
| APR/MAY/JUNE                | 1 | 0   | 0                       | APR/MAY/JUNE                  | 15 | 0  | 0          |

## GOALS AND ACTUAL NEW CLUBS CUMULATIVE



## GOALS AND ACTUAL MEMBERS CUMULATIVE



| -■- | MEMBER | GROWTH | NET | GOAL |
|-----|--------|--------|-----|------|
|-----|--------|--------|-----|------|

- ■ - MEMBER GROWTH ACTUAL

- ▲ - LAST YEAR MEMBERSHIP ACTUAL

Results as of: 12/31/2023

| DROPPED CLUBS  | S: 5       |
|----------------|------------|
| DROPPED MEMB   | <u>ERS</u> |
| DECEASED       | 9          |
| CLUB CANCELLED | 62         |
| OTHER          | 90         |
| TOTAL          | 161        |

| 30 CLUBS OF 58 ADDED 1 OR MORE | GENDER DI | GENDER DISTRIBUTION |  |  |
|--------------------------------|-----------|---------------------|--|--|
| NEW MEMBERS                    | MALE      | 631 (56.49%)        |  |  |
|                                | FEMALE    | 484 (43.33%)        |  |  |
|