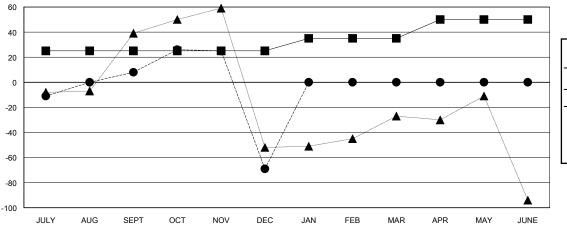

## GOALS AND ACTUAL MEMBERS CUMULATIVE

| -■- | MEMBER | GROWTH | NET | GOAL |
|-----|--------|--------|-----|------|
|-----|--------|--------|-----|------|

- ■ - MEMBER GROWTH ACTUAL

- ▲ - LAST YEAR MEMBERSHIP ACTUAL